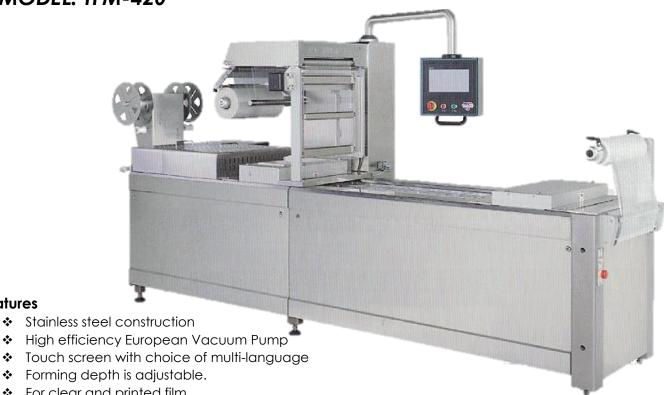

## THERMOFORMING MACHINE **MODEL: TFM-420**

- For clear and printed film
- Fast, simple, easy change-over for die sets
- Conform to CE regulations
- Cycle speed is adjustable by touch panel