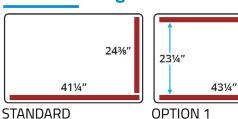

#### **Seal Bar Configurations**

02

| Specifications Table                    |                                         |
|-----------------------------------------|-----------------------------------------|
| Machine Dimension in inches (L x W x H) | 34% x 47% x 44¼" (880 x 1200 x 1125 mm) |
| Chamber Dimension in inches (L x W x H) | 26% x 43¼ x 10%" (670 x 1100 x 270 mm)  |
| Seal Bar Length                         | 41¼ "/ 24%" (1050 mm / 620 mm)          |
| Weight                                  | 858/1012 lbs. (390/460 kg.)             |
| Vacuum Pump Capacity                    | 70.62 / 113 CFM (120 / 192 m3/h)        |
| Machine Cycle                           | 15 - 40 sec.                            |
| Standard Power Equipment                | 220/240 V-3 phase, 60 HZ 3.0-9.0 kw     |