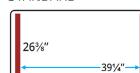

#### **Seal Bar Configurations**

02

| Specifications Table                    |                                         |
|-----------------------------------------|-----------------------------------------|
| Machine Dimension in inches (L x W x H) | 34% x 47% x 44¼" (880 x 1200 x 1125 mm) |
| Chamber Dimension in inches (L x W x H) | 26% x 43¼ x 10%" (670 x 1100 x 270 mm)  |
| Seal Bar Length                         | 41¼ "/ 24%" (1050 mm / 620 mm)          |
| Weight                                  | 858/1012 lbs. (390/460 kg.)             |
| Vacuum Pump Capacity                    | 70.62 / 113 CFM (120 / 192 m3/h)        |
| Machine Cycle                           | 15 - 40 sec.                            |
| Standard Power Equipment                | 220/240 V-3 phase, 60 HZ 3.0-9.0 kw     |