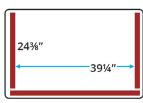

#### **Seal Bar Configurations**

02

| Specifications Table                    |                                         |
|-----------------------------------------|-----------------------------------------|
| Machine Dimension in inches (L x W x H) | 34% x 47% x 44¼" (880 x 1200 x 1125 mm) |
| Chamber Dimension in inches (L x W x H) | 26% x 43¼ x 10%" (670 x 1100 x 270 mm)  |
| Seal Bar Length                         | 41¼ "/ 24%" (1050 mm / 620 mm)          |
| Weight                                  | 858/1012 lbs. (390/460 kg.)             |
| Vacuum Pump Capacity                    | 70.62 / 113 CFM (120 / 192 m3/h)        |
| Machine Cycle                           | 15 - 40 sec.                            |
| Standard Power Equipment                | 220/240 V-3 phase, 60 HZ 3.0-9.0 kw     |